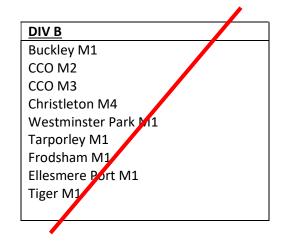

| 1          |  |
| Eros L1  |            |  |
| Ellesme  | re Port L1 |  |
| Tarporl  | ey L1      |  |
|          |            |  |

# **MENS LEAGUE**

### **OPTION 1**: Three divisions comprising 6/6/5 teams

| DIV A            |
|------------------|
| West Cheshire M1 |
| Christleton M1   |
| Halton M1        |
| Christleton M2   |
| Eros M1          |
| Eros M2          |

| <u>DIV B</u>     |    |
|------------------|----|
| CCO M1           |    |
| CCO M2           |    |
| Buckley M1       |    |
| Christleton M3   |    |
| Christleton M4   |    |
| Westminster Park | M1 |

| <u>DIV C</u>      |
|-------------------|
| CCO M3            |
| Tarporley M1      |
| Frodsham M1       |
| Ellesmere Port M1 |
| Tiger M1          |

# **OPTION 2:** Two divisions comprising 8/9 teams