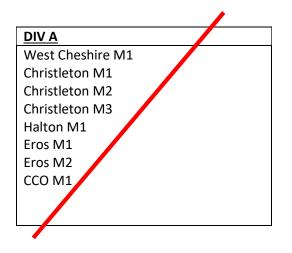

| 1          |  |
| Eros L1  |            |  |
| Ellesme  | re Port L1 |  |
| Tarporl  | ey L1      |  |
|          |            |  |

# **MENS LEAGUE**

### **OPTION 1**: Three divisions comprising 6/6/5 teams

| DIV A            |
|------------------|
| West Cheshire M1 |
| Christleton M1   |
| Halton M1        |
| Christleton M2   |
| Eros M1          |
| Eros M2          |

| <u>DIV B</u>     |    |
|------------------|----|
| CCO M1           |    |
| CCO M2           |    |
| Buckley M1       |    |
| Christleton M3   |    |
| Christleton M4   |    |
| Westminster Park | M1 |

| <u>DIV C</u>      |
|-------------------|
| CCO M3            |
| Tarporley M1      |
| Frodsham M1       |
| Ellesmere Port M1 |
| Tiger M1          |

# **OPTION 2:** Two divisions comprising 8/9 teams